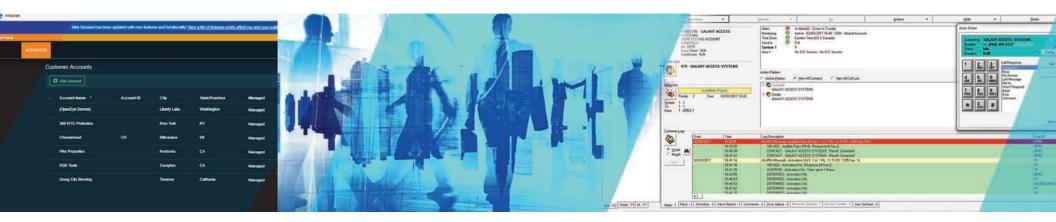

#### LAUNCHPOINT<sup>™</sup> OVERVIEW

Internet based access control built with simplicity in mind. Wizard-driven menus allows for system management with minimal training. Responsive design allows access from anywhere in the world via a desktop, tablet or mobile phone.

#### **FEATURES**

Personnel - Users can search, enroll, and maintain cardholders as well as set access privileges.

Door Control - Operators can pulse doors and override door lock and unlock schedules.

Reports - View and print Reader Activity reports and Personnel Directory reports with photos.

Access Groups - Define user permissions by adding or modifying access groups.

Time Schedules - Control door schedules or cardholder access by adding or modifying time schedules.

Holidays - Grant access to doors or users by adding or modifying holidays.