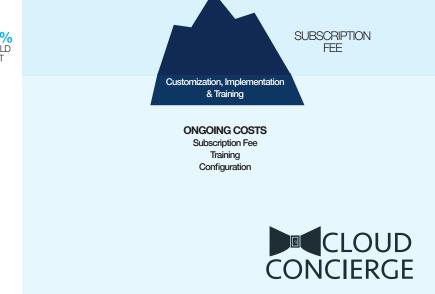

## CLOUD COST COMPARISON

**ON PREMISE COSTS** 

CLOUD SUBSCRIPTION COST

**Cost Effective** - Eliminate hardware, software and costly maintenance by only paying a subscription fee that covers all these costs and more.

**Security** - Laptops, desktops, and servers are eliminated with cloud services. Traditional on-premise hardware is susceptible to theft where cloud resources are locked away in secure data centers.