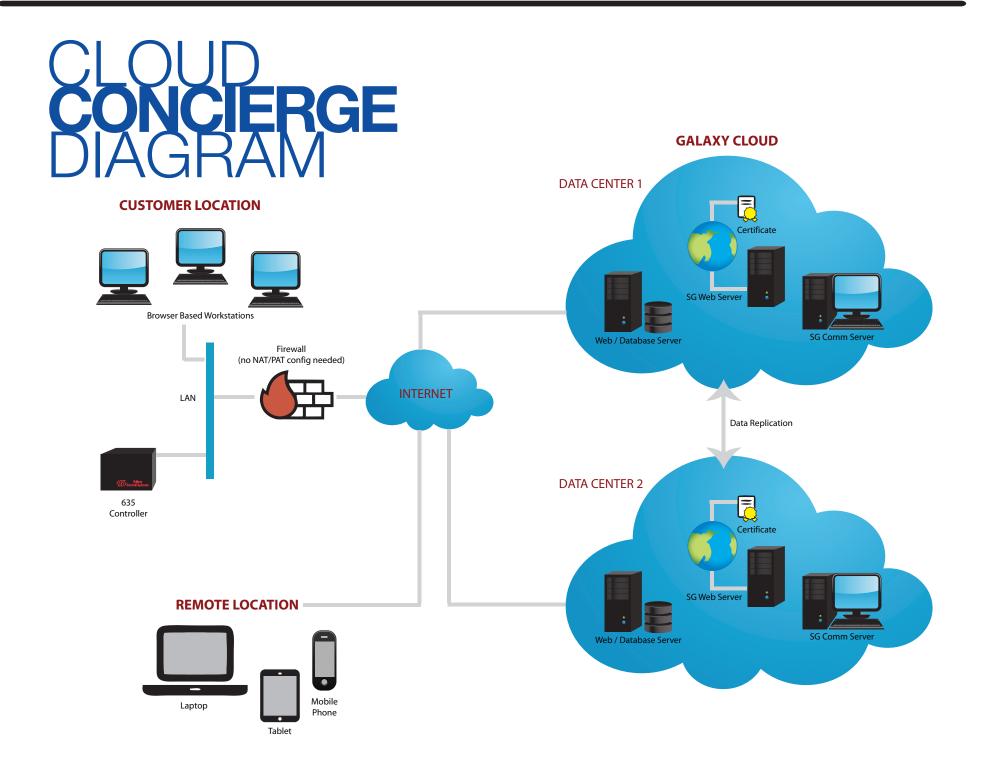

## CONCIERGE AT YOUR SERVICE

Cloud Concierge is a powerful suite of cloud-based computing services offered by Galaxy Control Systems. The suite provides real-time monitoring, management and control of your access control system from a convenient location on your PC, tablet, or even your mobile phone, with simple applications.

From access control, to monitoring or video, we have your business needs covered. Backed by a cloud infrastructure, our services live in the cloud where you can manage your business anywhere, at any time.