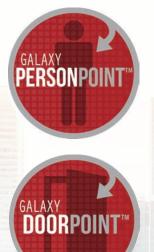

#### MONITORING

**Monitored Access Control** - Our team of professionals will keep your business safe by monitoring activities 24/7.

#### **MONITORING OVERVIEW**

**Monitored Access Control** - Allow our team of professionals to keep your business safe by monitoring your business. Our command center is staffed 24x7 and ready to respond.

Providing access to doors and areas works great when everyone follows the rules. What happens when they don't or when an intruder enters an unauthorized area? Will you even know with no one monitoring? Have our trained staff work with you and monitor your building 24x7. If there is a situation, we will contact you to further investigate.