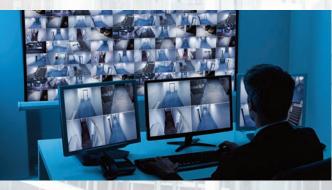

## CLOUD COST COMPARISON

**ON PREMISE COSTS** 

CLOUD SUBSCRIPTION COST

**Cost Effective** - Eliminate hardware, software and costly maintenance by only paying a subscription fee that covers all these costs and more.

**Security** - Laptops, desktops, and servers are eliminated with cloud services. Traditional on-premise hardware is susceptible to theft where cloud resources are locked away in secure data centers.

**Updates** - Cloud Concierge is completely transparent and takes care of every update so you never have to worry about maintaining your system. Your system will always be up-to-date.

**Business Continuity** - Data access and backups are vital to business continuity. The cost associated for a company to provide data redundancy is quite high and for some not an option. Cloud providers have a redundant framework built with this in mind so you have peace of mind.

**Employee Cost/Overhead** - Staffing budgets are often the highest cost of expenses. Having a well qualified workforce can be a large part of the budget. Even when costs are not a concern, training staff to maintain another system puts a greater burden on the current staff. Cloud Concierge alleviates these costs and allows for more profitability with your staffing budget so you can get back to managing your business more effectively.