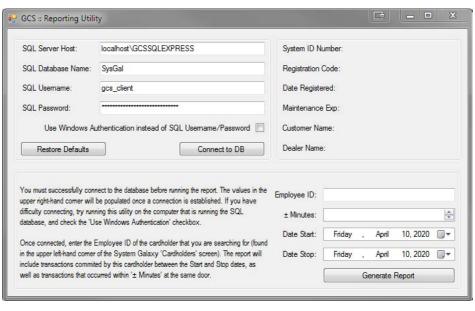

# **DOWNLOAD REPORTING TOOL**

All necessary instructions are presented when the tool is opened.

The tool can be run on the machine with the SG database, or any machine on a local area network that can reach the SQL Server.

- System Galaxy is not required to be on the machine where the tool is used.
- The tool produces .csv files that are compatible with Microsoft Excel, Open Office, Google Sheets, etc.
- There are no dependencies beyond .Net 3.5
- MS Office is not required to be on the machine where the tool is executed.
- No install is required, it is a stand-alone portable executable.