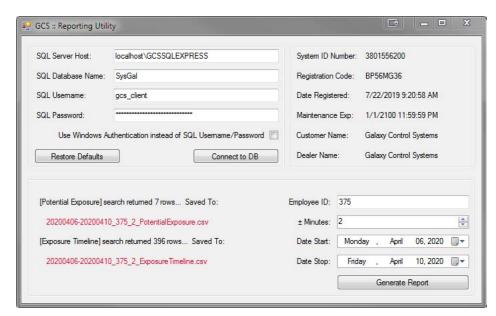

STEP 1

STEP 2

### **OUTPUT 1**

## POTENTIAL EXPOSURE:

(Access of common readers/spaces within the specified time window)

| EMPLOYEE_ID | FIRST_NAME | LAST_NAME |  |
|-------------|------------|-----------|--|
| 32569923    | Mary       | Rahman    |  |
| 32569846    | Adrienne   | Baley     |  |
| 32283622    | Bernice    | Barnes    |  |
| 32269915    | Rebecca    | Bart      |  |

#### **NIITPIIT 2**

| TIMELINE: PROXIMITY OF EXPOSURE |             |                       |                 |            |           |  |  |  |
|---------------------------------|-------------|-----------------------|-----------------|------------|-----------|--|--|--|
| DATE_TIME                       | EMPLOYEE_ID | HH:MM:SS Before/After | READER_NAME     | FIRST_NAME | LAST_NAME |  |  |  |
| 2020-03-31 08:47:08             | 32381435    | 00:06:47 Before       | 3FL Lobby Entry | Christy    | Schaeffer |  |  |  |
| 2020-03-31 08:48:04             | 32363242    | 00:05:51 Before       | 3FL Lobby Entry | Shawn      | Best      |  |  |  |
| 2020-03-31 08:49:48             | 32388788    | 00:04:07 Before       | 3FL Lobby Entry | Bonnie     | Kominske  |  |  |  |
| 2020-03-31 08:52:47             | 32399035    | 00:01:08 Before       | 3FL Lobby Entry | Jennifer   | Lavie     |  |  |  |
| 2020-03-31 08:53:55             | 32219963    | 0                     | 3FL Lobby Entry | Joan       | Campbell  |  |  |  |
| 2020-03-31 08:54:41             | 32448605    | 00:00:46 After        | 3FL Lobby Entry | Alli       | Hussaini  |  |  |  |
| 2020-03-31 08:57:53             | 32383417    | 00:03:58 After        | 3FL Lobby Entry | Eric       | Dixon     |  |  |  |
| 2020-03-31 08:58:54             | 32387705    | 00:04:59 After        | 3FL Lobby Entry | Nicole     | Smith     |  |  |  |
| 2020-03-31 08:59:11             | 32369897    | 00:05:16 After        | 3FL Lobby Entry | Kimberly   | Sochenko  |  |  |  |